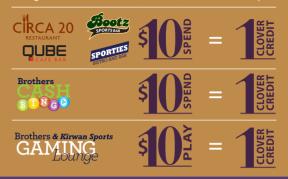

## EARN

Earn Clover Credits by using your card in Circa 20, QUBE Cafe, Bootz Sports Bar, Sporties Bistro & Bar, Bingo or in the Gaming Lounge to achieve Mezzanine, Premier, Executive or Marquee

What are Cash Points?

In addition to Clover Credits, members also earn Cash Points which can be redeemed for cash or can be used to pay in Circa 20, QUBE Cafe, Bootz Sports Bar, and Sporties Bistro & Bar. Every member earns 1 Cash Point per \$1 spend in Circa20, Qube, Bootz, Sporties Bistro & Bar and Bingo and 1 Cash Point per \$12 play in the Gaming Lounge. 100 Cash Points = \$1. Premier, Executive and Marquee Members are entitled to a Cash Point Multiplier when playing the gaming machines (see table opposite). Redeeming your Cash Points will not affect your level, only your Clover Credits Balance is used to determine what level you are in. You can view your Cash Points Balance and Clover Credits Balance on the entrance kiosk.